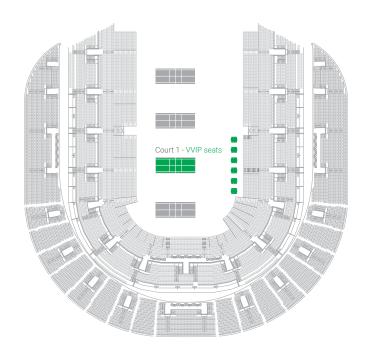

# Most exclusive seats in Royal Arena

At the end of Court 1 you will be seated on plateaus and there will also be a lounge area for relaxing in between the servings.

Kombo is the brainchild of Lasse Askov.

## Most exclusive seats in Royal Arena

- Special VIP entrance and reception
- You will be welcomed with snacks and champagne when the doors open
- · Access to the exclusive VVIP Experience Area in the Main Venue, very close to the courts
- VIP Bar access during play, with unlimited access to snacks and drinks
- A Nordic Cuisine-inspired menu
- Each dish is carefully matched with hand-picked wines and beverages
- · Coffee, tea and petit fours
- Official Total BWF World Championships Magazine