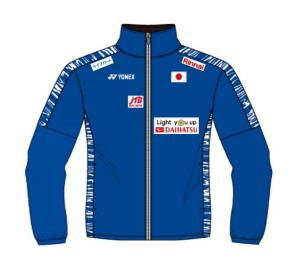

While advertising is allowed on the jacket, it must only be in the allowable locations.

In this example, the advisement (VICTOR) on the sleeve is not permitted.

ALLOWED | The advert band and "Centre Chest" logo on the front of the track suit jacket can be to either side of the zipper.

> The "Light You Up" / DAIHATSU combination is acceptable as the "Light You Up" is a subsidiary agency of DAIHATSU.

GCR 24.2.3 – "Band of Uniform Width on Players' Shirt"

| Clothing Example                                                | Allowed<br>or<br>Breach | Rationale / Notes                                                                                                      |
|-----------------------------------------------------------------|-------------------------|------------------------------------------------------------------------------------------------------------------------|
| N WE LANG KONG CHINA                                            | BREACH                  | There are two "Bonny" logos on the back of this shirt, whereas regulation 24.2.3 only allows for one logo on the back. |
| RAPPEL NOWESIA NOWNESSA PER | BREACH                  | The size of advertisement on the back is greater than 5 cm of uniform width.                                           |