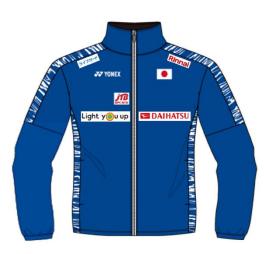

While advertising is allowed on the jacket, it must only be in the allowable locations.

In this example, the advisement (VICTOR) on the sleeve is not permitted.

ALLOWED | The advert band and "Centre Chest" logo on the front of the track suit jacket can be to either side of the zipper.

> The "Light You Up" / DAIHATSU combination is acceptable as the "Light You Up" is a subsidiary agency of DAIHATSU.

GCR 24.2.3 – "Band of Uniform Width on Players' Shirt"

| Clothing Example                                                | Allowed<br>or<br>Breach | Rationale / Notes                                                                                                      |
|-----------------------------------------------------------------|-------------------------|------------------------------------------------------------------------------------------------------------------------|
| N WE LANG KONG CHINA                                            | BREACH                  | There are two "Bonny" logos on the back of this shirt, whereas regulation 24.2.3 only allows for one logo on the back. |
| RAPPEL NOWESIA NOWNESSA PER | BREACH                  | The size of advertisement on the back is greater than 5 cm of uniform width.                                           |