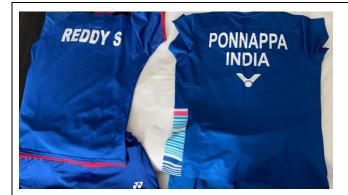

> The "Light You Up" / DAIHATSU combination is acceptable as the "Light You Up" is a subsidiary agency of DAIHATSU.

GCR 24.2.3 – "Band of Uniform Width on Players' Shirt"

| Clothing Example                                                | Allowed<br>or<br>Breach | Rationale / Notes                                                                                                      |
|-----------------------------------------------------------------|-------------------------|------------------------------------------------------------------------------------------------------------------------|
| N WE LANG KONG CHINA                                            | BREACH                  | There are two "Bonny" logos on the back of this shirt, whereas regulation 24.2.3 only allows for one logo on the back. |
| RAPPEL NOWESIA NOWNESSA PER | BREACH                  | The size of advertisement on the back is greater than 5 cm of uniform width.                                           |