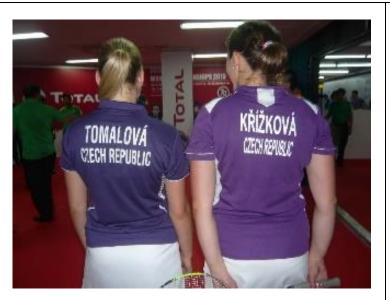

GCR 23.5 – "Country Name"

| Clothing Example                                                                                                                                                                                                                                                                                                                                                                                                                                                                                                                                                                                                                                                                                                                                                                                                                                                                                                                                                                                                                                                                                                                                                                                                                                                                                                                                                                                                                                                                                                                                                                                                                                                                                                                                                                                                                                                                                                                                                                                                                                                                                                               | Allowed<br>or<br>Breach | Rationale / Notes                                                                                                                                                                                                                                                                                               |
|--------------------------------------------------------------------------------------------------------------------------------------------------------------------------------------------------------------------------------------------------------------------------------------------------------------------------------------------------------------------------------------------------------------------------------------------------------------------------------------------------------------------------------------------------------------------------------------------------------------------------------------------------------------------------------------------------------------------------------------------------------------------------------------------------------------------------------------------------------------------------------------------------------------------------------------------------------------------------------------------------------------------------------------------------------------------------------------------------------------------------------------------------------------------------------------------------------------------------------------------------------------------------------------------------------------------------------------------------------------------------------------------------------------------------------------------------------------------------------------------------------------------------------------------------------------------------------------------------------------------------------------------------------------------------------------------------------------------------------------------------------------------------------------------------------------------------------------------------------------------------------------------------------------------------------------------------------------------------------------------------------------------------------------------------------------------------------------------------------------------------------|-------------------------|-----------------------------------------------------------------------------------------------------------------------------------------------------------------------------------------------------------------------------------------------------------------------------------------------------------------|
| DAIGUSH TO THE PART OF THE PAR | ALLOWED                 | The name of the Player's or Coach's country may appear on the back of the shirt, and if used, shall be either full country name in English or Olympic approved abbreviation.  For coaches, "Great Britain" or "GBR" is allowed, despite not being the country of the respective Member Association reoresented. |