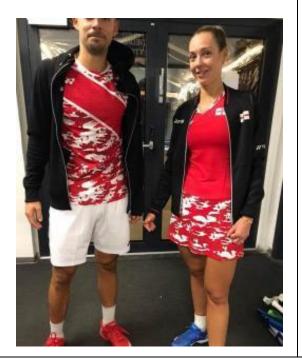

#### ALLOWED

Although not exactly the same colour shirts in the doubles pair, this variance is acceptable.