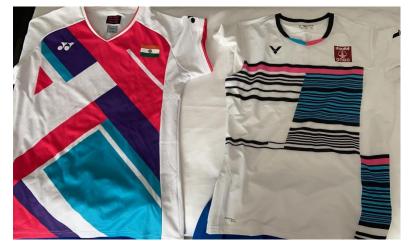

This example is considered not acceptable as the YONEX shirt is not predominantly white on the front compared to the Victor shirt, despite both having white at the back.

GCR 21.5 – "Colour of Player Clothing"