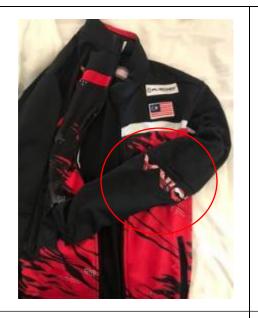

GCR 24.5.4 – "Players Displaying Tattoos, Paints, Transfers or Similar"

| Clothing Example                       | Allowed<br>or<br>Breach | Rationale / Notes                                                                                                                                                                                                                                                                                                                    |
|----------------------------------------|-------------------------|--------------------------------------------------------------------------------------------------------------------------------------------------------------------------------------------------------------------------------------------------------------------------------------------------------------------------------------|
| YONEX PARTITION Hot los Association to | BREACH                  | This medical tape is not allowed to have text or logos on it. By doing so, it makes the tape "similar" in effect to a player displaying tattoos, paints, and transfers as described in GCR 24.5.4.  In addition, it is also considered to be in breach of the principles relating to advertising on clothing outlined in GCR 24.4.3. |
|                                        | BREACH                  | This medical tape is not allowed to have text or logos on it. By doing so, it makes the tape "similar" in effect to a player displaying tattoos, paints, and transfers as described in GCR 24.5.4.  In addition, it is also considered to be in breach of the principles relating to advertising on clothing outlined in GCR 24.4.3. |