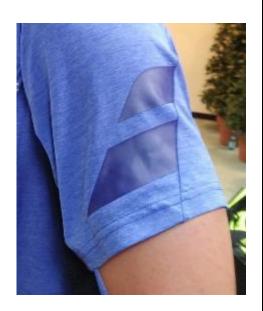

GCR 24.3.4 – "Player Under-Clothing"

| Clothing Example             | Allowed      | Rationale / Notes                                                                                                                                                                                                                                                                                                                                                                                                                                                                                               |
|------------------------------|--------------|-----------------------------------------------------------------------------------------------------------------------------------------------------------------------------------------------------------------------------------------------------------------------------------------------------------------------------------------------------------------------------------------------------------------------------------------------------------------------------------------------------------------|
|                              | or<br>Breach |                                                                                                                                                                                                                                                                                                                                                                                                                                                                                                                 |
| ASIM TO YORK STORES AND HARM | BREACH       | <pre>Underclothing refers to underwear worn underneath the shorts/skirt/dress that is not intended to be visible. It is usually no longer in length than that of the short/skirt/dress.  Compression shorts are longer in length than 'underclothing'. The "compression shorts" are long enough that they are visible (not covered up by the short/dress/skirt) in a static, standing position.  These examples considered 'underclothing', and advertising on under-clothing is not allowed to be shown.</pre> |