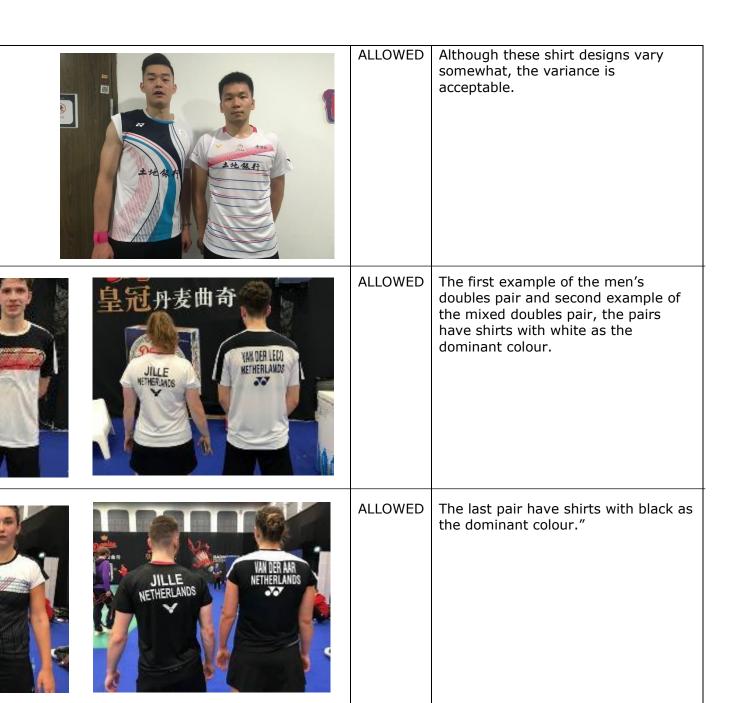

| Clothing Example                                   | Allowed<br>or<br>Breach | Rationale / Notes                                                                                                                                                                                                              |
|----------------------------------------------------|-------------------------|--------------------------------------------------------------------------------------------------------------------------------------------------------------------------------------------------------------------------------|
| XENDA SA                                           | ALLOWED                 | These are examples of pairs with acceptable "same colour and similar design".                                                                                                                                                  |
| Me ONE                                             |                         |                                                                                                                                                                                                                                |
| ONEX () FFBa VY YONE YONE YONEX () FFBa D VEY YONE | ALLOWED                 | These are examples of pairs with shirts with different colour on front than the back. These are considered acceptable, however, there may be a conflict should the opposing pair have similar colours on either front or back. |
| But NEX                                            | ALLOWED                 | For those levels of events where opposing pairs need to be wearing significantly different colours from each other, the clothing colour for these two pairs is considered acceptable.                                          |