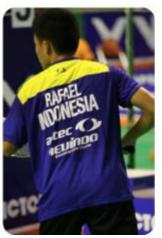

> The "Light You Up" / DAIHATSU combination is acceptable as the "Light You Up" is a subsidiary agency of DAIHATSU.

GCR 24.2.3 – "Band of Uniform Width on Players' Shirt"

| Clothing Example                                                | Allowed<br>or<br>Breach | Rationale / Notes                                                                                                      |
|-----------------------------------------------------------------|-------------------------|------------------------------------------------------------------------------------------------------------------------|
| N WE LANG KONG CHINA                                            | BREACH                  | There are two "Bonny" logos on the back of this shirt, whereas regulation 24.2.3 only allows for one logo on the back. |
| RAPPEL NOWESIA NOWNESSA PER | BREACH                  | The size of advertisement on the back is greater than 5 cm of uniform width.                                           |